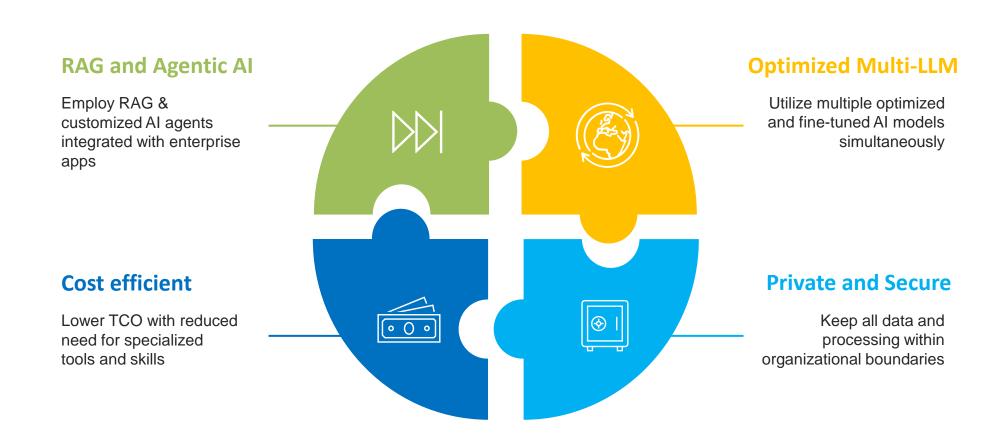

# The solution enables organizations to simultaneously leverage multiple leading and fine-tuned LLMs while deploying specialized AI agents that seamlessly integrate with existing applications

**Key Features** 

#### **Agent Tooling**

Build, trial, and launch specialized AI agents

#### **Adaptive Workflows**

Integrate agents with various existing applications

#### **Smart RAG**

Include web search and chat with your document library

## **Conversational Assistant**

Use voice commands to interact with AI chat agents

#### **Multi-Model**

Simultaneously use multiple LLMs, harnessing their unique strengths for optimal responses

#### **Fine-tune Models**

Fine tune foundational models for specific use cases