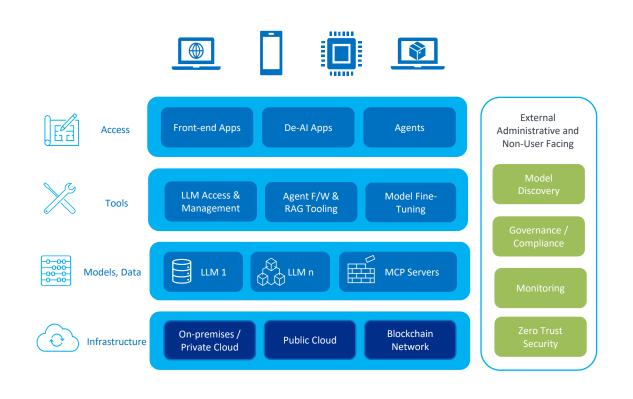

expenses for AI solutions can rapidly escalate, particularly for organizations with multiagent systems



## Third-Party Dependency Risks

Relying on third-party
AI SaaS can affect business
continuity in case of
service outages or
discontinuation

QXLI unifies leading AI frameworks, optimized LLMs, and agent tools into a single out-of-the-box solution, enabling organizations to deploy and leverage AI in a secure and cost-effective way

The Benefits



Originally designed and assembled for our own projects, we now offer the integrated preconfigured AI solution to organizations with similar requirements



QXLI integrates leading AI frameworks, optimized LLMs, and advanced agent tools into a readyto-use solution that can be fully deployed on-premises or in the Cloud

The Unified Tech Stack





# The solution enables organizations to simultaneously leverage multiple leading and fine-tuned LLMs while deploying specialized AI agents that seamlessly integrate with existing applications

**Key Features** 



#### **Agent Tooling**

Build, trial, and launch specialized AI agents



#### **Adaptive Workflows**

Integrate agents with various existing applications



#### **Smart RAG**

Include web search and chat with your document library



## **Conversational Assistant**

Use voice commands to interact with AI chat agents



#### **Multi-Model**

Simultaneously use multiple LLMs, harnessing their unique strengths for optimal responses



#### **Fine-tune Models**

Fine tune foundational models for specific use cases



#### **Seamless**

**Experience** 

Enabled across desktop PC