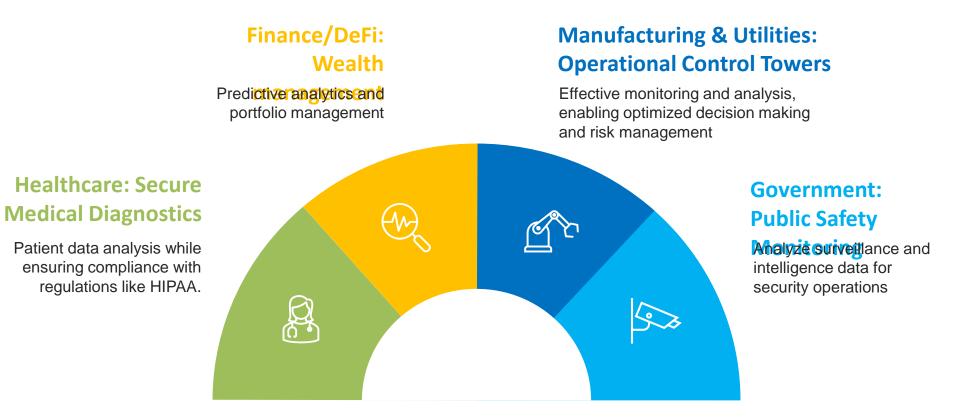

# QXLI's emphasis on privacy and security makes it ideal for organizations that require AI operations to be conducted within a controlled and protected environment

Select potential use cases

Moving forward, our technology roadmap focuses on co-creating industry-specific solutions with clients and partners while also exploring and leveraging decentralized AI architectures