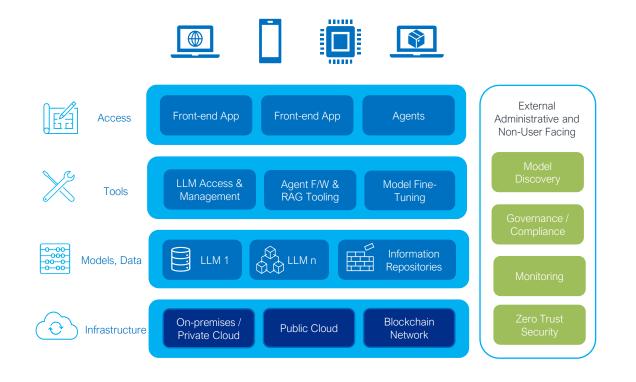

4

QXLI integrates leading AI frameworks, models, and tools into a single out-of-the-box solution, enabling rapid, secure, cost-effective deployment and utilization of AI

The Tech Stack

QXLI's emphasis on rapid deployment, privacy, & security makes it ideal for organizations that require AI operations to be conducted within a controlled and protected environment *Select potential use cases* 